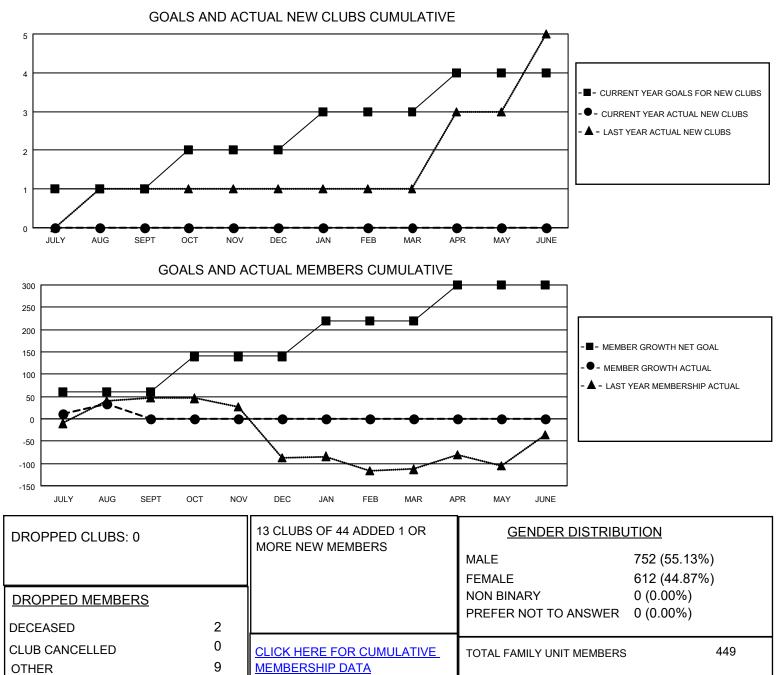

## LOCATION PHILIPPINES

District 301 B2

Results as of: 8/31/2022

| Clubs                 |               |           |               | Members               |                        |                         |                                                    |
|-----------------------|---------------|-----------|---------------|-----------------------|------------------------|-------------------------|----------------------------------------------------|
| RESULTS FOR 2022-2023 |               |           |               | RESULTS FOR 2022-2023 |                        |                         |                                                    |
| QUARTER               | NEW CLUB GOAL | NEW CLUBS | DROPPED CLUBS | QUARTER               | BER GROWTH NET<br>GOAL | MEMBER GROWTH<br>ACTUAL | DROPPED<br>MEMBERS ACTUAL<br>(including transfers) |
| JULY/AUG/SEPT         | 1             | 0         | 0             | JULY/AUG/SEPT         | 60                     | 72                      | 11                                                 |
| OCT/NOV/DEC           | 1             | 0         | 0             | OCT/NOV/DEC           | 80                     | 0                       | 0                                                  |
| JAN/FEB/MAR           | 1             | 0         | 0             | JAN/FEB/MAR           | 80                     | 0                       | 0                                                  |
| APR/MAY/JUNE          | 1             | 0         | 0             | APR/MAY/JUNE          | 80                     | 0                       | 0                                                  |

TOTAL

11

287

FAMILY MEMBERS PAYING HALF DUES